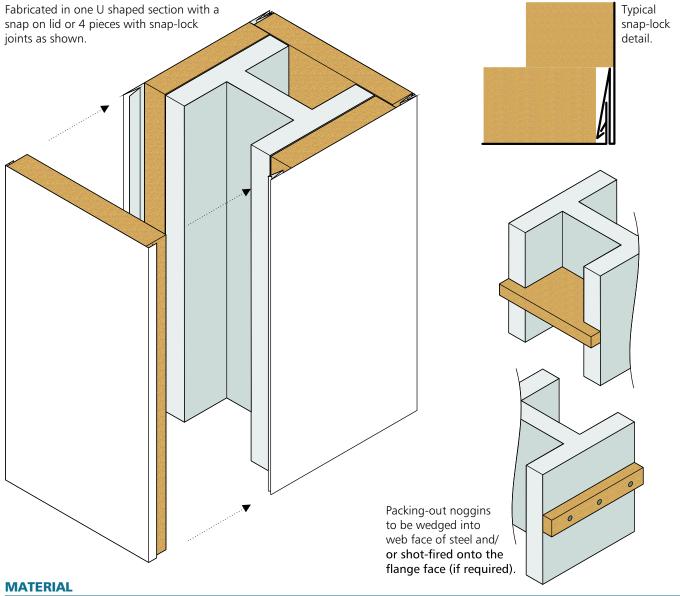

# **Rockliner** Typical 4-sided snaplock casing

## ....

Metal: Internal casings - 0.6mm steel.

#### Finishes:

Unfinished, spangle galv, plasticol coated, PVF2 coated, powder coated, polyester coated. Various colours available. **Lining:** Spiralite to provide required fire rating.

### **Fixings:** No fixings required.

The information contained in Cryotherm data sheets is believed correct at the time of publication. Whilst we will endeavour to keep our publications up to date, readers will appreciate that between publications there may be pertinent changes in the law, or other developments affecting the accuracy of the information provided. Date of this revision: 01/01/2024