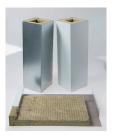

# Rockliner

### Typical 3-sided snaplock casing

## **Metal:** Internal casings

- 0.6mm steel.

#### Finishes:

Unfinished, spangle galv, plasticol coated, PVF2 coated, powder coated, polyester coated. Various colours available.

#### Lining:

Spiralite to provide required fire rating.