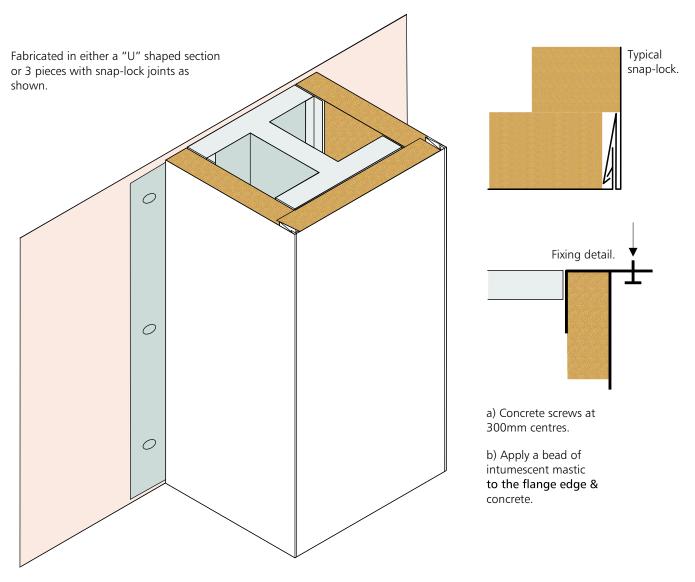

### Typical 3-sided snaplock casing

#### Fixings:

No fixings supplied, fixings at 300 ctrs.

#### **Noggins:**

30mm or lining thickness if greater to be placed at each end and at board joints.

The information contained in Cryotherm data sheets is believed correct at the time of publication. Whilst we will endeavour to keep our publications up to date, readers will appreciate that between publications there may be pertinent changes in the law, or other developments affecting the accuracy of the information provided.